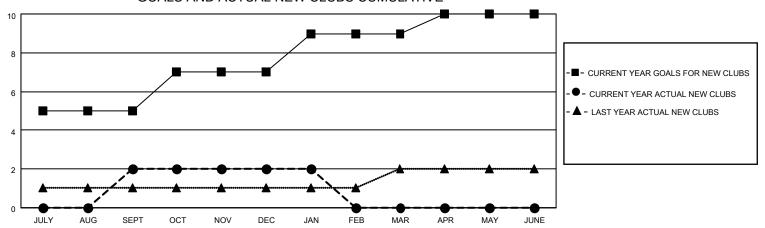

### GOALS AND ACTUAL NEW CLUBS CUMULATIVE

## District 4 L2

| Clubs RESULTS FOR 2022-2023 |   |   |   | Members RESULTS FOR 2022-2023 |   |     |    |
|-----------------------------|---|---|---|-------------------------------|---|-----|----|
|                             |   |   |   |                               |   |     |    |
| JULY/AUG/SEPT               | 5 | 2 | 0 | JULY/AUG/SEPT                 | 5 | 121 | 39 |
| OCT/NOV/DEC                 | 2 | 0 | 3 | OCT/NOV/DEC                   | 5 | 102 | 93 |
| JAN/FEB/MAR                 | 2 | 0 | 1 | JAN/FEB/MAR                   | 5 | 24  | 48 |
| APR/MAY/JUNE                | 1 | 0 | 0 | APR/MAY/JUNE                  | 6 | 0   | 0  |