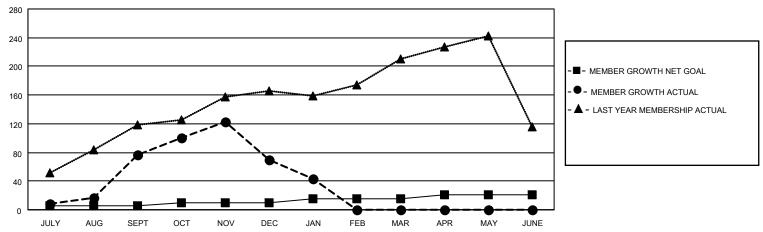

### GOALS AND ACTUAL MEMBERS CUMULATIVE

| DROPPED CLUBS: 4       |     | 29 CLUBS OF 54 ADDED 1 OR<br>MORE NEW MEMBERS | GENDER DISTRIBUTION                |              |  |
|------------------------|-----|-----------------------------------------------|------------------------------------|--------------|--|
|                        |     | NORE NEW WEINDERS                             | MALE                               | 816 (53.13%) |  |
|                        |     |                                               | FEMALE                             | 718 (46.74%) |  |
| <u>DROPPED MEMBERS</u> |     |                                               | NON BINARY                         | 1 (0.07%)    |  |
| DECEASED               | 8   |                                               | PREFER NOT TO ANSWER               | 1 (0.07%)    |  |
| CLUB CANCELLED         | 76  | CLICK HERE FOR CUMULATIVE                     | TOTAL FAMILY UNIT MEMBERS          | 160          |  |
| OTHER                  | 96  | MEMBERSHIP DATA                               |                                    |              |  |
| TOTAL                  | 180 |                                               | FAMILY MEMBERS PAYING HALF DUES 87 |              |  |
|                        |     |                                               |                                    |              |  |

## District 4 L2

| Clubs RESULTS FOR 2022-2023 |   |   |   | Members RESULTS FOR 2022-2023 |   |     |    |
|-----------------------------|---|---|---|-------------------------------|---|-----|----|
|                             |   |   |   |                               |   |     |    |
| JULY/AUG/SEPT               | 5 | 2 | 0 | JULY/AUG/SEPT                 | 5 | 121 | 39 |
| OCT/NOV/DEC                 | 2 | 0 | 3 | OCT/NOV/DEC                   | 5 | 102 | 93 |
| JAN/FEB/MAR                 | 2 | 0 | 1 | JAN/FEB/MAR                   | 5 | 24  | 48 |
| APR/MAY/JUNE                | 1 | 0 | 0 | APR/MAY/JUNE                  | 6 | 0   | 0  |